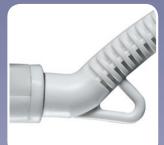

## 235-025 HAIRSTRAIGHTENER

- Solid ceramic plates provide a better distribution of heat, creating a smoother, flawless finish to the hair and longer lasting results
- 360° swivel cord prevents tangling of cord
- On/off switch
- · Blue pilot light

- Hanging loop
- Blue LED temperature control from 100-180 °C
- PTC heating element, preventing the unit from overheating and keeps the temperature steady